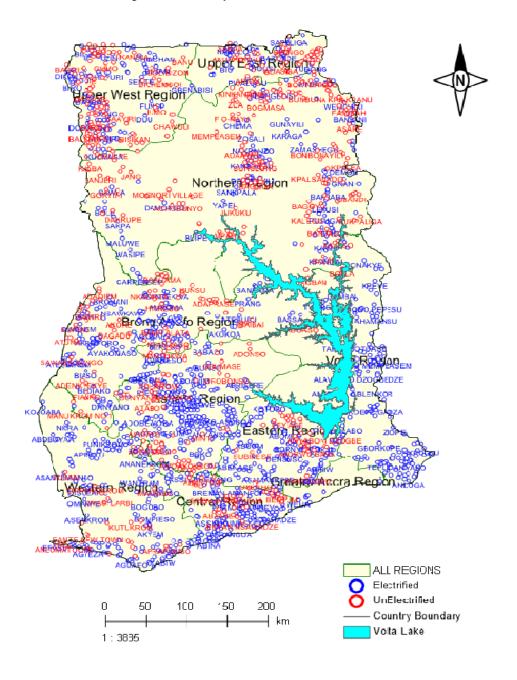

EASTERN       | ASUOGYAMAN                     | Wienco Gh Ltd                    | Atempoku                        | 42.77             | 06.2777N | 000.0718E  | 1 Nov 2011     |
| 15. | GREATER ACCRA | ADENTA                         | O Asante - Residence             | Fafraha-Ashyie                  | 0.8               | 05.7357N | 000.1465W  | 1 Dec 2011     |
| 16. | GREATER ACCRA | TEMA                           | Dr. George Puplampu Clinic       | Sakumono                        | 4                 | 05.6304N | 000.0751W  | 1 Dec 2011     |
| 17. | EASTERN       | AKWAPIM SOUTH                  | Rita Marley Music Studio         | Aburi                           | 4                 | 05.8321N | 000.18321W | 1 Oct 2012     |

### 11. SAMPLE MAPS



# Electricity Access Map of Ghana



## ANOTHER DATABASE/RENEWABLE ENERGY REGISTRY BEING DEVELOPED