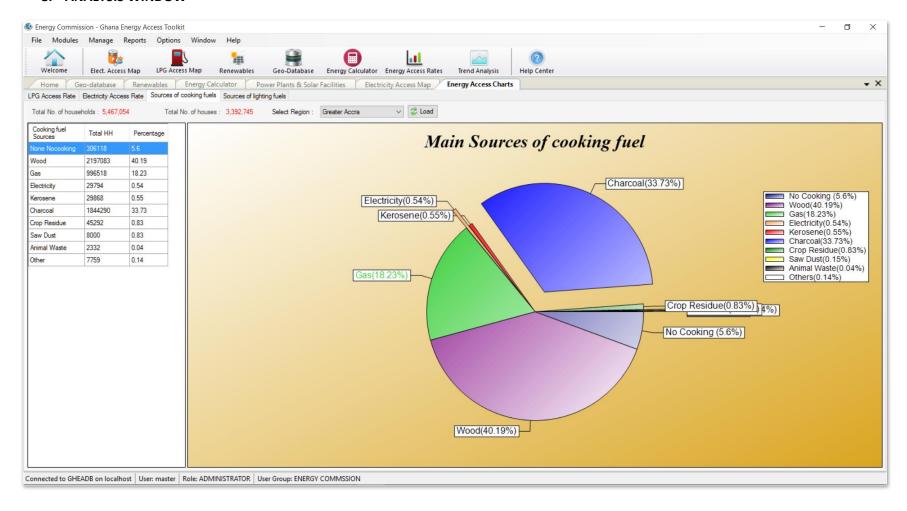

# **CORE INTERFACES IN GHANA ENERGY ACCESS (GHEA) TOOLKIT**

#### 1. TOOLKIT HOME PAGE



#### 2. TOOLS AND DATABASE WINDOW



#### 3. CORE GHEA TOOLKIT APPLICATION



#### 4. RENEWABLE ENERGY WINDOW



#### 5. COMMUNITY-ELECTRICITY ACCESS WINDOW



### 6. LPG ACCESS WINDOW



#### 7. DATA CAPTURE WINDOW



#### 8. ANALYSIS WINDOW



## 9. LIST OF REPORTS

| <b>₽</b> Rep                             | orts   Energy Aco                      | cess             |                                                                                                                       |    | ×     |  |  |  |  |
|------------------------------------------|----------------------------------------|------------------|-----------------------------------------------------------------------------------------------------------------------|----|-------|--|--|--|--|
| General                                  | Energy Access                          | Online Applicant |                                                                                                                       |    |       |  |  |  |  |
| Energy