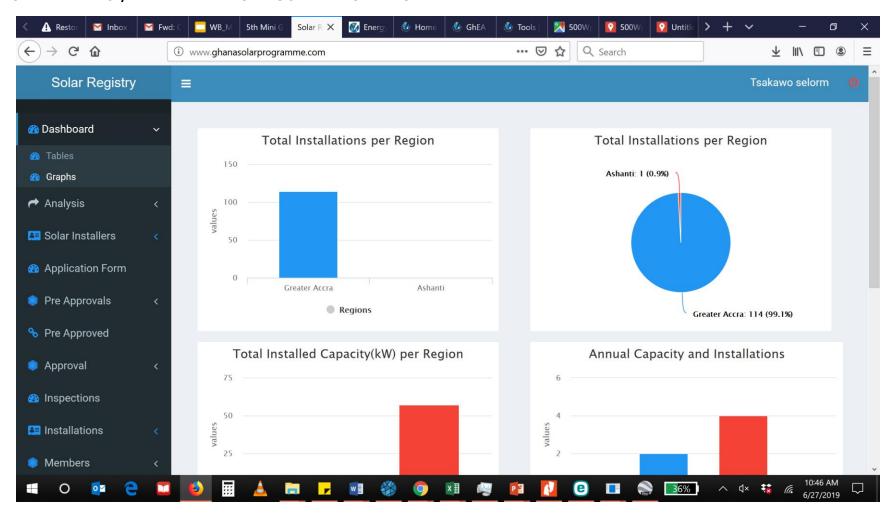

| Atempoku                        | 42.77             | 06.2777N | 000.0718E  | 1 Nov 2011     |
| 15. | GREATER ACCRA | ADENTA                         | O Asante - Residence             | Fafraha-Ashyie                  | 0.8               | 05.7357N | 000.1465W  | 1 Dec 2011     |
| 16. | GREATER ACCRA | TEMA                           | Dr. George Puplampu Clinic       | Sakumono                        | 4                 | 05.6304N | 000.0751W  | 1 Dec 2011     |
| 17. | EASTERN       | AKWAPIM SOUTH                  | Rita Marley Music Studio         | Aburi                           | 4                 | 05.8321N | 000.18321W | 1 Oct 2012     |

### 11. SAMPLE MAPS



# Electricity Access Map of Ghana



## ANOTHER DATABASE/RENEWABLE ENERGY REGISTRY BEING DEVELOPED