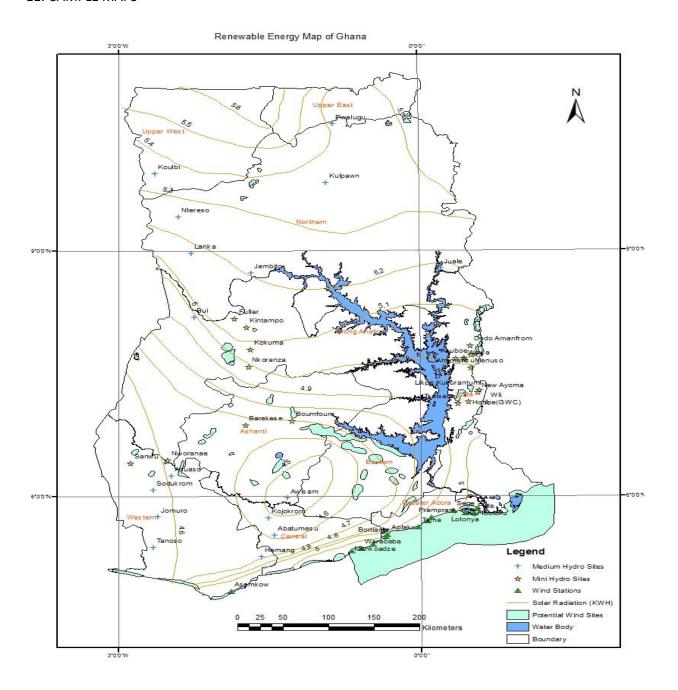

000.2506W  | 1 Nov 2011     |
| 14. | EASTERN       | ASUOGYAMAN                     | Wienco Gh Ltd                    | Atempoku                        | 42.77             | 06.2777N | 000.0718E  | 1 Nov 2011     |
| 15. | GREATER ACCRA | ADENTA                         | O Asante - Residence             | Fafraha-Ashyie                  | 0.8               | 05.7357N | 000.1465W  | 1 Dec 2011     |
| 16. | GREATER ACCRA | TEMA                           | Dr. George Puplampu Clinic       | Sakumono                        | 4                 | 05.6304N | 000.0751W  | 1 Dec 2011     |
| 17. | EASTERN       | AKWAPIM SOUTH                  | Rita Marley Music Studio         | Aburi                           | 4                 | 05.8321N | 000.18321W | 1 Oct 2012     |

### 11. SAMPLE MAPS



# Electricity Access Map of Ghana



## ANOTHER DATABASE/RENEWABLE ENERGY REGISTRY BEING DEVELOPED