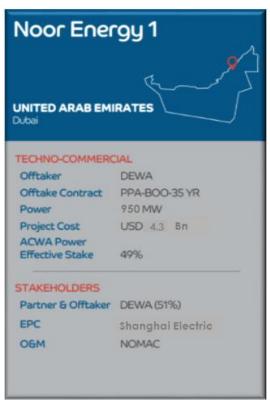

# **ACWA CSP PORTFOLIO - NOOR ENERGY 1 (DEWA CSP)**

Status Under Construction

**Technology/Capacity:** Central Tower 1 x 100 MW + 15 hours of storage

Parabolic Trough 3 x 200 MW + 12 hours of storage

PV 1 x 250 MW

**Size** Approximately 4,000 hectares

**Location** Mohammed Bin Rashid Al Maktoum Solar Park,

50 km south of Dubai, UAE

**DNI** 2,021 kWh/m² per annum

**Term of PPA** 35 years from ICOD

Initial COD August 2021 (First Unit PT1)