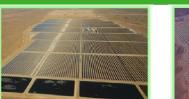

# **ACWA CSP PORTFOLIO - NOOR PLATFORM**

Status: Operational

Technology: Parabolic Trough

Capacity: 160MW (net) with 3 hours of Storage

Size: Approximately 450 hectares

Location: Ouarzazate, Morocco

DNI: 2517 KWh/m² per annum

Term of PPA: 25 years from ICOD

Initial COD: 20 Jan 2016