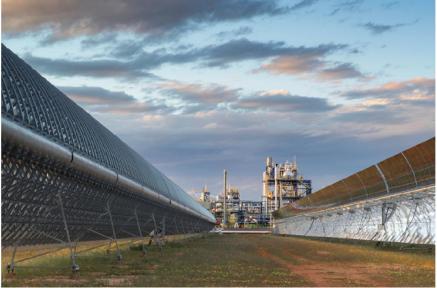

# **ACWA CSP PORTFOLIO - NOOR PLATFORM**

Status: Operational

Technology: Parabolic Trough

Capacity: 160MW (net) with 3 hours of Storage

Size: Approximately 450 hectares

Location: Ouarzazate, Morocco

DNI: 2517 KWh/m² per annum

Term of PPA: 25 years from ICOD

Initial COD: 20 Jan 2016