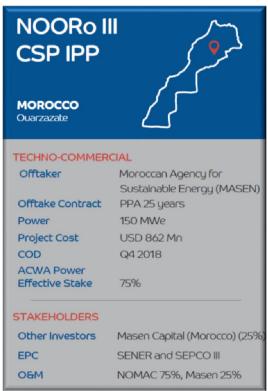

# **ACWA CSP PORTFOLIO - NOOR PLATFORM**

Status : Operational

Technology : Central Tower

Capacity : 150 MW + 8 h storage

Size : Approximately 750 hectares

Location : Ghassat commune, 10 km east-northeast

Ouarzazate, Morocco

DNI : 2,517 kWh/m² per annum

Term of PPA : 25 years from ICOD

Initial COD : October 2018

acwapower.com 18/02/2020