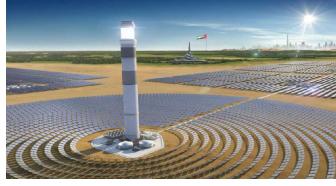

# **ACWA CSP PORTFOLIO - NOOR ENERGY 1 (DEWA CSP)**

Status Under Construction

**Technology/Capacity:** Central Tower 1 x 100 MW + 15 hours of storage

Parabolic Trough 3 x 200 MW + 12 hours of storage

PV 1 x 250 MW

**Size** Approximately 4,000 hectares

**Location** Mohammed Bin Rashid Al Maktoum Solar Park,

50 km south of Dubai, UAE

**DNI** 2,021 kWh/m² per annum

**Term of PPA** 35 years from ICOD

Initial COD August 2021 (First Unit PT1)