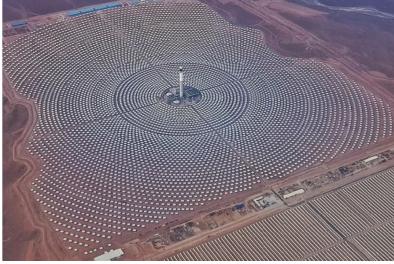

# **ACWA CSP PORTFOLIO - NOOR PLATFORM**

Status : Operational

Technology : Parabolic Trough

Capacity : 200 MW incorporating 7 hrs storage

Size : Approximately 600 hectares

Location : Ghassat commune, 10 km east-northeast of

Ouarzazate, Morocco

DNI : 2,517 kWh/m² per annum

Term of PPA : 25 years from ICOD

Initial COD : April 2018

acwapower.com 18/02/2020