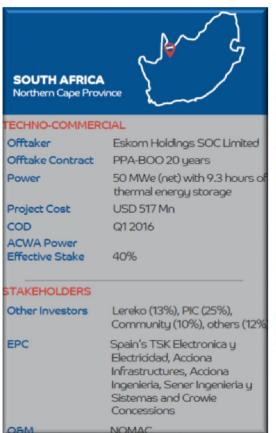

# **ACWA CSP PORTFOLIO - BOKPOORT CSP**

Status: Operational

**Technology:** Parabolic Trough

Capacity: 50MW (net) with 9 hours of Storage

Size: Approximately 450 hectares

Location: Northern Cape, South Africa

**DNI:** 2718 kWh/m2 per year

Term of PPA: 20 years from ICOD

Initial COD: 19 Mar 2016

acwapower.com 18/02/2020