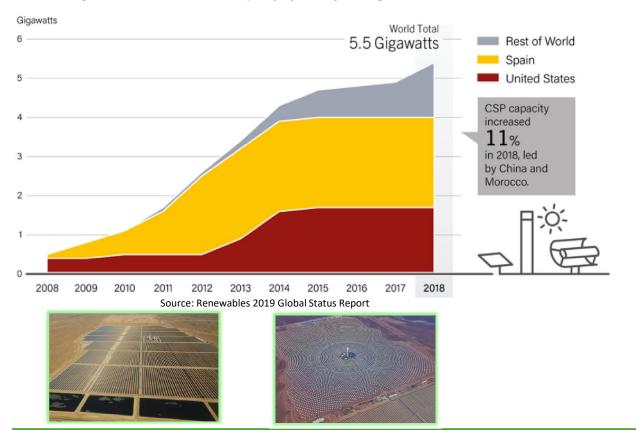

# **INTRODUCTION**

Concentrating Solar Thermal Power Global Capacity, by Country and Region, 2008-2018